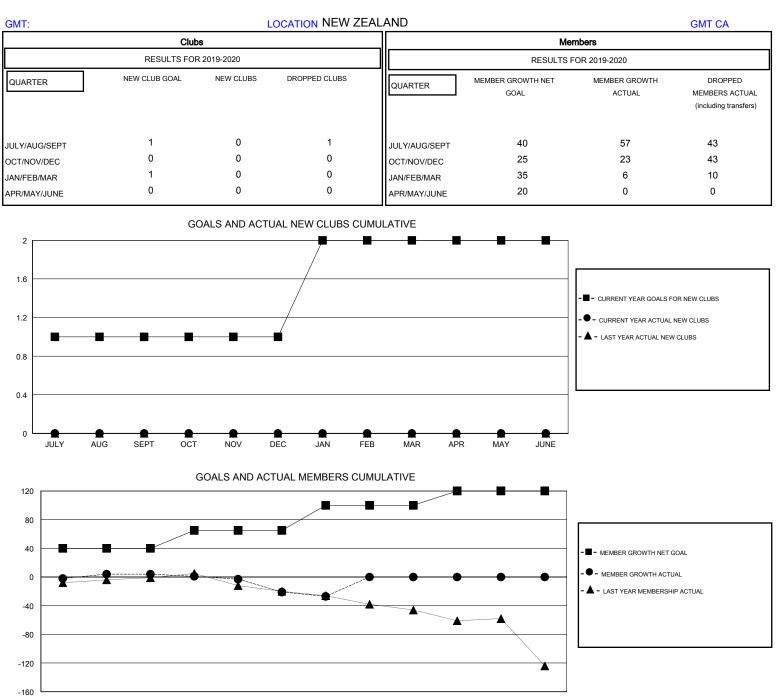

## MONTHLY MEMBERSHIP PROGRESS REPORT

## District 202 L

Results as of: 1/31/2020



JULY AUG SEPT OCT NOV DEC JAN FEB MAR APR MAY JUNE

| DROPPED CLUBS: 1 | 31 CLUBS OF 58 ADDED 1 OR MORE<br>NEW MEMBERS | GENDER DISTRIBUTION        |     |
|------------------|-----------------------------------------------|----------------------------|-----|
|                  |                                               | MALE 1,097 (68.95%)        |     |
| DROPPED MEMBERS  |                                               | FEMALE 494 (31.05%)        |     |
| DECEASED 13      | CLICK HERE FOR CUMULATIVE                     | TOTAL FAMILY UNIT MEMBERS  | 148 |
| CLUB CANCELLED 0 | MEMBERSHIP DATA                               | FAMILY MEMBERS PAYING HALF | 74  |
| OTHER 83         |                                               | DUES                       | / 4 |
| TOTAL 96